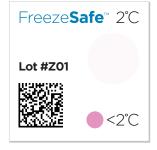

The FreezeSafe turns from clear to magenta when the temperature falls below its threshold. A visual check of the indicator alerts the recipient if the temperature has been unacceptably cold and enables simple accept / reject decisions.

Unactivated

**Activated** 