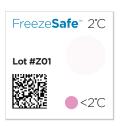

The FreezeSafe turns from clear to magenta when the temperature falls below its threshold. A visual check of the indicator alerts the recipient if the temperature has been unacceptably cold and enables simple accept / reject decisions.

Unactivated

**Activated** 

Unactivated

Unactivated

Activated

Freeze**Safe**™ ()°C Lot #Z01

Unactivated

Unactivated

Activated

www.spotsee.io Overview | Rev: 02/2024