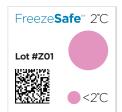

The FreezeSafe turns from clear to magenta when the temperature falls below its threshold. A visual check of the indicator alerts the recipient if the temperature has been unacceptably cold and enables simple accept / reject decisions.

Unactivated

**Activated** 

Unactivated

Unactivated

Activated

Freeze**Safe**™ ()°C Lot #Z01

Unactivated

Unactivated

Activated

www.spotsee.io Overview | Rev: 02/2024