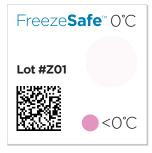

The FreezeSafe turns from clear to magenta when the temperature falls below its threshold. A visual check of the indicator alerts the recipient if the temperature has been unacceptably cold and enables simple accept / reject decisions.

Unactivated

**Activated** 