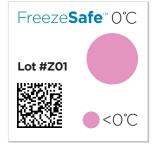

The FreezeSafe turns from clear to magenta when the temperature falls below its threshold. A visual check of the indicator alerts the recipient if the temperature has been unacceptably cold and enables simple accept / reject decisions.

Unactivated

**Activated** 