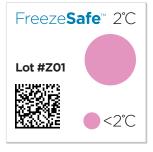

The FreezeSafe turns from clear to magenta when the temperature falls below its threshold. A visual check of the indicator alerts the recipient if the temperature has been unacceptably cold and enables simple accept / reject decisions.

Unactivated

**Activated** 