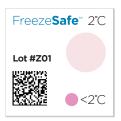

The FreezeSafe turns from clear to magenta when the temperature falls below its threshold. A visual check of the indicator alerts the recipient if the temperature has been unacceptably cold and enables simple accept / reject decisions.

Unactivated

**Activated** 

Unactivated

Unactivated

Activated

Freeze**Safe**™ ()°C Lot #Z01

Unactivated

Unactivated

Activated

www.spotsee.io Overview | Rev: 02/2024